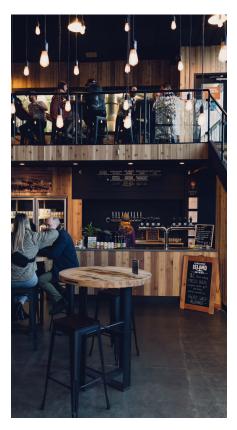

#### **TAPROOM**

The taproom has a beautiful open layout with bright two-story windows and natural wood accents. This is a great space to book for mixers, presentations, live performances or dinners. You can even add on our giant 12 foot projector screen for high impact presentations or screenings.

### MEZZANINE

The Mezzanine sits above the taproom and offers a view into our traditional German-style brewhouse. This space is perfect for sit-down, intimate get-togethers.

Capacity: 25

Make your event as remarkable as your imagination allows!