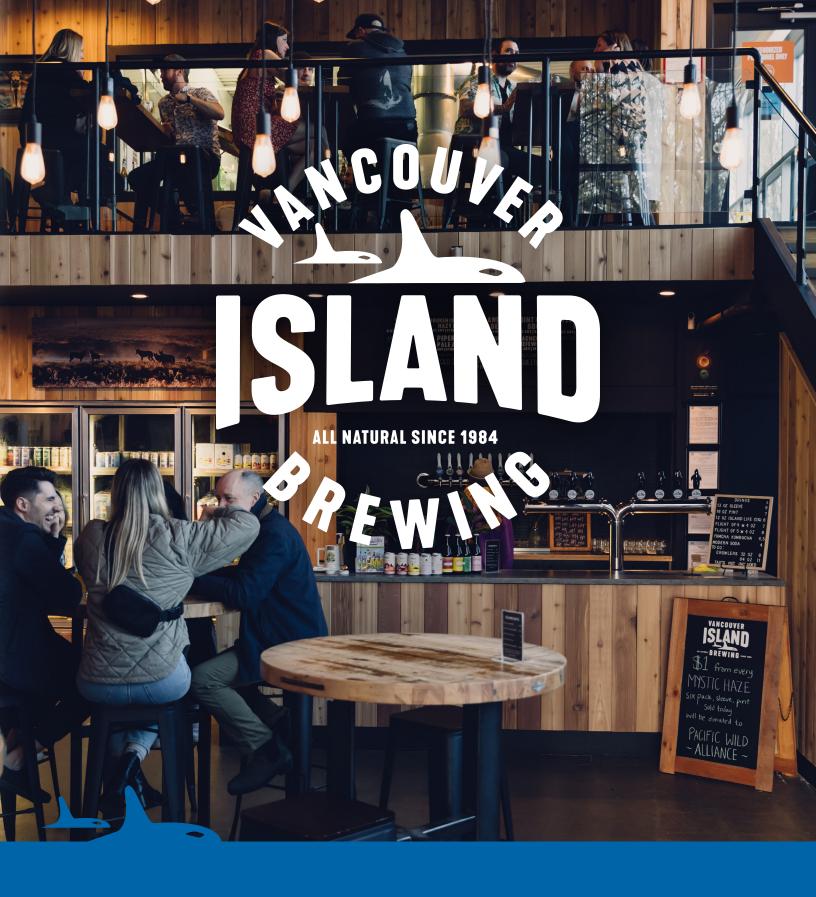

# GREAT BEER, BREWED BY ISLANDERS

# BOOKING YOUR EVENT AT VANCOUVER ISLAND BREWING

Indulge in the ultimate craft beer experience at Vancouver Island Brewing's Taproom, where exceptional brews, cozy ambiance and unforgettable memories come together.

## **BRIGHT AND COZY ATMOSPHERE**

Warm wood accents and abundance of natural light, the Taproom offers a comfortable and inviting space that's sure to impress your guests and create a memorable atmosphere.