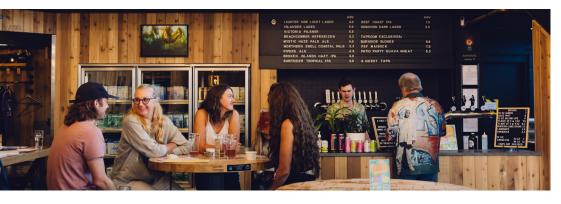

#### **TAPROOM**

The taproom has a beautiful open layout with bright two-story windows and natural wood accents. This is a great space to book for mixers, presentations, live performances or dinners. You can even add on our giant 12 foot projector screen for high impact presentations or screenings.

Capacity: 85