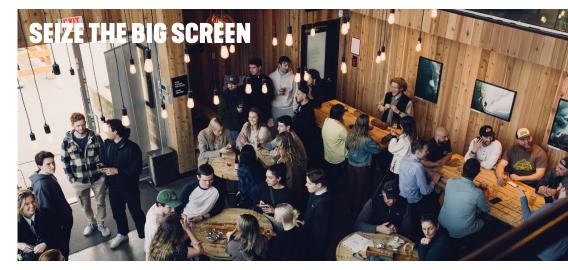

#### **TAPROOM**

The taproom has a beautiful open layout with bright two-story windows and natural wood accents. This is a great space to book for mixers, presentations, live performances or dinners. You can even add on our giant 12 foot projector screen for high impact presentations or screenings.

#### LIVE ENTERTAINMENT, LIVE ENERGY

Unleash a cinematic spectacle and make a visual impact, courtesy of our projector and expansive 12-foot screen. Elevate your event's impact by seamlessly incorporating captivating videos, sharing cherished photos, or presenting dynamic multimedia showcases that capture attention and imagination.